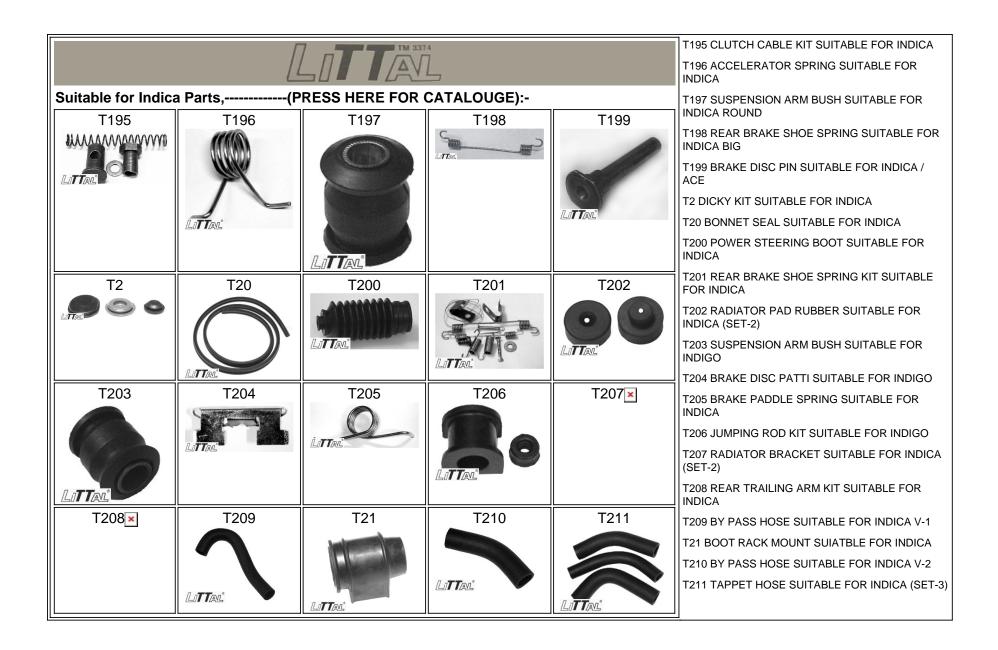

|                     | Γ               | 7 IIII III 337                                 | 4                |          | T1 AIR SNOOKER SUITABLE FOR INDICA                              |
|---------------------|-----------------|------------------------------------------------|------------------|----------|-----------------------------------------------------------------|
|                     | 11              |                                                |                  |          | T10 BATTERY CLAMP SUITABLE FOR INDICA                           |
| Suitable for Indica | a Parts,(P      | T102 CABLE SPEEDO METER SUITABLE FOR<br>INDIGO |                  |          |                                                                 |
| T1                  | T10             | T102                                           | T103×            | T106     | T103 NA                                                         |
| 3                   |                 |                                                |                  | 00       | T106 JUMPING ROD KIT SUITABLE FOR INDICA<br>FULL                |
| <b>B</b> A          | Li <b>tt</b> al | -0                                             |                  | 0000     | T107 DIFFERENTIAL PIN SUITABLE FOR INDICA                       |
|                     |                 |                                                |                  | LITTAL   | T108 GEAR LEVER CONNECTOR SUITABLE FOR<br>INDICA                |
|                     |                 |                                                |                  |          | T109 CLUTCH BUSH KIT SUITABLE FOR INDICA /<br>ACE               |
|                     |                 |                                                |                  |          | T11 BATTERY CLAMP KIT SUITABLE FOR INDICA                       |
|                     |                 |                                                |                  |          | T110 A.C. PULLY BOLT SUITABLE FOR INDICA                        |
| / TTos              |                 |                                                |                  |          | T111 DIESEL FILTER SUITABLE FOR INDICA                          |
|                     |                 |                                                |                  |          | T112 FLY WHEEL RING GEAR SUITABLE FOR                           |
| T107                | T108            | T109                                           | T11              | T110     | T113 SHOCKER RING SUITABLE FOR INDICA                           |
|                     |                 |                                                |                  | 11       | T114 OIL FILTER SUITABLE FOR INDICA                             |
|                     |                 | QQ                                             | V                | Car      | T115 AIR CLEANER WASHER SUITABLE FOR<br>INDICA ( SET OF 3 PCS ) |
|                     | LUTTAL'         |                                                | LITTAL           | LUTTAL   | T116 COOLANT BOTTLE CAP SUITABLE FOR                            |
|                     | <br>T112        | T113                                           | <br>T114         | <br>T115 | T117 GEAR LEVER PIN SUITABLE FOR INDICA                         |
|                     |                 | 1115                                           |                  | 6        | T118 BONNET LOCK SUITABLE FOR INDICA (SET<br>OF 2 PCS)          |
| LOTTAL ;            |                 |                                                | Ca2              |          | T12 BATTERY ROD SUITABLE FOR INDICA                             |
| 7111-296            |                 |                                                | (00)             | 00       | T121 CABLE ACCELERATOR SUITABLE FOR                             |
| LITTAL              | LOTTAL          |                                                |                  |          |                                                                 |
|                     |                 | LITTAL                                         | 1                |          |                                                                 |
|                     |                 |                                                | LITTAL           |          |                                                                 |
| T116                | T117            | T118                                           | T12              | T121     |                                                                 |
| CAUTION             |                 |                                                |                  |          |                                                                 |
| TO OPEN WHEN        | LITTAL          | Read-                                          | Lo <b>TT</b> ea. |          |                                                                 |
| Littal              |                 |                                                |                  |          |                                                                 |
|                     |                 |                                                |                  |          |                                                                 |

|                     | Γ       | TM 337                                   | 4      |                 | T122 CABLE DICKY SUITABLE FOR INDICA V-2                         |
|---------------------|---------|------------------------------------------|--------|-----------------|------------------------------------------------------------------|
|                     | //      | T123 NA                                  |        |                 |                                                                  |
| Suitable for Indica | Parts(P | T124 STEERING PINION SUITABLE FOR INDICA |        |                 |                                                                  |
| T122                | T123×   | T124                                     | T125   | T126            | T125 POWER STEERING FILTER SUITABLE FOR                          |
|                     |         |                                          |        |                 | T126 OIL CHAMBER GASKET SUITABLE FOR<br>INDICA                   |
| Li <b>TT</b> AL     |         | LITTAL                                   | 10     | LITTAL          | T127 SILENCER PACKING SUITABLE FOR INDICA 3<br>HOLE              |
|                     |         |                                          |        |                 | T128 TAPPET COVER GASKET SUITABLE FOR<br>INDICA                  |
|                     |         |                                          | LITTAL |                 | T13 BLEEDING NIPPLE SUITABLE FOR INDICA / ACE                    |
|                     |         |                                          | T130   | <br>T135        | T130 FUSE BOX COVER SUITABLE FOR INDICA                          |
|                     | 5       | TTS                                      | 1130   | 1135            | T135 DUST SEAL SUITABLE FOR INDICA (SET OF 4 PCS)                |
| $()_{2}$            |         | LOTTAL                                   |        | Li <b>tt</b> al | T136 SILENCER RUBBER SUITABLE FOR INDICA<br>HEAVY DUTY           |
| LITTAL              |         |                                          | LITTAL |                 | T137 MUD FLAP SUITABLE FOR INDICA V2 (SET OF 4 PCS)              |
| T136                | T137    | T138 <mark>×</mark>                      | T139×  | T14             | T138 GARNISH SHASH BRACKET SUITABLE FOR<br>INDICA (SET OF 2 PCS) |
| atta                | - /4    |                                          |        |                 | T139 NA                                                          |
| 69                  |         |                                          |        | LITTAL          | T14 BONNET CABLE SUITABLE FOR INDICA                             |
| LITTAL              | 2       |                                          |        |                 | T142 BRAKE DISC PAD SUITABLE FOR INDICA<br>(SET OF 4 PCS)        |
|                     | LITTAL  |                                          |        |                 | T143 INDICATOR LIGHT GLASS SUITABLE FOR<br>INDICA                |
|                     | T143    |                                          | T146   |                 | T144 MUD FLAP SUITABLE FOR INDIGO                                |
|                     | 1145    |                                          |        |                 | T146 WIRING CLIP HOOK TYPE SUITABLE FOR<br>INDICA                |
| LITTAL              | LITTAL  | LITTAL                                   | LITTAL |                 | T147 COOLANT BOTTLE SUITABLE FOR INDICA                          |

|                     |          | T148 POWER STEERING ELBOW SUITABLE FOR<br>INDICA<br>T149 SUSPENSION ARM BRACKET SUITABLE FOR |               |        |                                                                            |
|---------------------|----------|----------------------------------------------------------------------------------------------|---------------|--------|----------------------------------------------------------------------------|
| Suitable for Indica | Parts,(P | INDICA                                                                                       |               |        |                                                                            |
| T148                | T149     | T150                                                                                         | T151          | T152   | T150 TIMING COVER BIG (PLASTIC) SUITABLE FOR                               |
| LITTAL              |          | 0                                                                                            |               |        | T151 TIMING COVER SMALL (PLASTIC) SUITABLE<br>FOR INDICA                   |
|                     | •        | i ol                                                                                         | LiTTAL        | LITTAL | T152 FOOT REST SUITABLE FOR INDICA (SET OF 4 PCS)                          |
|                     | LITTAL   |                                                                                              |               |        | T153 BATTERY TRAY SUITABLE FOR INDICA                                      |
| T153                | T154     | T155×                                                                                        | T156          | T157   | T154 SPEAKER JALI (GRILL) SUITABLE FOR INDICA                              |
|                     |          |                                                                                              |               |        | T155 DIESEL TANK COVER SUITABLE FOR INDICA                                 |
| B. B                |          |                                                                                              |               |        | T156 DOOR MIRROR SHASH INNER RH + LH<br>SUITABLE FOR INDICA (SET OF 2 PCS) |
| LITTAL              |          |                                                                                              | LITTAL        | LOTTAL | T157 DICKY SHOCKER SUITABLE FOR INDICA                                     |
|                     | LITTAL   |                                                                                              |               |        | T158 BONNET ROD SUITABLE FOR INDICA                                        |
| T158                | T159     | T160                                                                                         | T161          | T162×  | T159 REAR SHOCKER BUSH SUITABLE FOR<br>INDICA (DAMRU)                      |
|                     |          |                                                                                              |               |        | T160 SILENCER BOLT SUITABLE FOR INDICA V-2                                 |
| LITTAL              | 0.00     |                                                                                              |               |        | T161 SILENCER RING SUITABLE FOR INDICA V-2<br>CARBON                       |
|                     | LITTAL   | LITTAL                                                                                       |               |        | T162 TAPPED WASHER SUITABLE FOR INDICA                                     |
| <br>T165            |          | T167×                                                                                        | LITTAL<br>T17 |        | T165 FRONT ENGINE MOUNTING SUITABLE FOR<br>INDICA (A) TYPE-2 ROUND         |
|                     |          |                                                                                              |               |        | T166 GEAR BOX MOUNTING SUITABLE FOR<br>INDICA (B) TYPE-2                   |
|                     | 050      |                                                                                              | 250           | LITTAL | T167 CHANNEL PATTI SUITABLE FOR INDICA<br>(GLASS CHANNEL) (SET OF 4 PCS)   |
| Li <b>tt</b> al     | LITTAL   |                                                                                              | PULL          |        | T17 BONNET OPENER SUITABLE FOR INDICA                                      |
|                     |          |                                                                                              |               |        | T170 SPEEDO METER WARM SUITABLE FOR                                        |

|                     | []       |                 | T171 SPEEDO METER WARM SUITABLE FOR<br>INDICA V-2<br>T172 FENDER LINING INDICA SUITABLE FOR |                 |                                                               |
|---------------------|----------|-----------------|---------------------------------------------------------------------------------------------|-----------------|---------------------------------------------------------------|
| Suitable for Indica | Parts,(P | RESS HERE FOR ( | CATALOUGE):-                                                                                |                 | FRONT                                                         |
| T171                | T172     | T173            | T174×                                                                                       | T174A×          | T173 DOOR STRICKER SUITABLE FOR INDICA                        |
| and                 |          | Y               |                                                                                             |                 | T174 SPEEDO METER GEAR SUITABLE FOR<br>INDICA V-1             |
| LITTAL              |          | QUP             |                                                                                             |                 | T174A SPEEDO METER GEAR SUITABLE FOR<br>INDICA V-2            |
|                     |          | LITTAL          |                                                                                             |                 | T175 NA                                                       |
| T175×               | T176     | T177            | T178×                                                                                       | T18             | T176 DICKY CABLE SUITABLE FOR INDICA TYPE-1                   |
|                     |          |                 |                                                                                             |                 | T177 FENDER LINING SUITABLE FOR INDICA REAR<br>(SET OF 2 PCS) |
|                     | Y.       |                 |                                                                                             |                 | T178 NA                                                       |
|                     | LiTTAL   | LITTAL          |                                                                                             |                 | T18 BONNET ROD CLIP (10 PCS) SUIATBLE FOR<br>INDICA           |
|                     |          |                 |                                                                                             | LITTAL          | T183 JUMPING ROD BRACKET SUITABLE FOR                         |
| T183                | T184     | T186            | T188                                                                                        | T189            | T184 SILENCER RING SUITABLE FOR INDICA V-2                    |
|                     |          |                 | 600                                                                                         | 1 a             | T186 REAR AXLE CONE SUITABLE FOR INDICA                       |
|                     |          |                 | 2 p                                                                                         |                 | T188 DOOR LOCK SUITABLE FOR INDICA RIGHT<br>WITH KEY          |
|                     | LITTAL   |                 | LITTAL                                                                                      | Li <b>tt</b> al | T189 DOOR LOCK SUITABLE FOR INDICA LEFT<br>WITH KEY           |
|                     |          | LITTAL          |                                                                                             |                 | T19 BONNET RUBBER (ROUND)SUITABLE FOR                         |
| T19                 | T190     | T191            | T192                                                                                        | T194            |                                                               |
| 1000                | 63       |                 | 60                                                                                          | ARRAMA          | T190 DICKY LOCK SUITABLE FOR INDICA WITH                      |
|                     | MO       | 7 +             |                                                                                             | - AMAMAN        | T191 BRAKE SHOE LOCK KIT SUITABLE FOR<br>INDICA / ACE         |
| LITTAL              | LITTAL   |                 |                                                                                             | LITTAL U        | T192 WIPER KIT SUITABLE FOR INDICA                            |
|                     |          |                 | LITTAL                                                                                      |                 | T194 CLUTCH SPRING SUITABLE FOR INDICA                        |

|                         | []              | T212 POWER STEERING HOSE SUITABLE FOR<br>INDICA V-2            |           |        |                                                                   |
|-------------------------|-----------------|----------------------------------------------------------------|-----------|--------|-------------------------------------------------------------------|
| Suitable for Indica     | Parts,(P        | T213 SUSPENSION ARM BRACKET SUITABLE FOR<br>INDIGO R/L (SET-2) |           |        |                                                                   |
| T212                    | T213            | T214                                                           | ,<br>T215 | T216   | T214 STEERING KNUCKLE BOLT SUITABLE FOR<br>INDICA (PKT - 10 PCS.) |
|                         |                 |                                                                |           | 13     | T215 TAPPED PIPE SUITABLE FOR INDICA                              |
|                         |                 | LITTAL                                                         |           |        | T216 CLUTCH CABLE SUITABLE FOR INDICA V-2                         |
|                         |                 |                                                                | LITTAL    | LITTAL | T217 SELF ROCKER PLATE SUITABLE FOR INDICA                        |
| Li <b>TT</b> AL<br>T217 | LITTAL T218     | T22                                                            | T220      | T221   | T218 GEAR BOX BREATHER PIPE SUITABLE FOR INDICA                   |
|                         |                 |                                                                |           |        | T22 BRAKE DISC LOCK SUITABLE FOR INDICA /<br>ACE                  |
| ÊJOĚ                    |                 |                                                                |           | BAP    | T220 BONNET MATE CAP SUITABLE FOR INDICA                          |
|                         |                 |                                                                | LITTAL    | S      | T221 BONNET OPNER SUITABLE FOR<br>INDIGO/INDICA V-2               |
|                         |                 |                                                                |           |        | T222 DICKY SHOCKER BOLT SUITABLE FOR<br>INDICA                    |
|                         |                 |                                                                |           | LITTAL | T223 A.C.PULLY BOLT SUITABLE FOR INDIGO                           |
| T222                    | T223            | T224                                                           | T227×     | T228   | T224 DOOR HINGE PIN SUITABLE FOR INDICA                           |
|                         |                 |                                                                |           | 101    | T227 GEAR LEVER CONNECTOR SUITABLE FOR<br>INDIGO                  |
| LITTAL                  |                 | LI <b>TT</b> AL                                                |           | LITTAL | T228 GEAR LEVER MOUNTING SUITABLE FOR<br>INDIGO                   |
|                         | Li <b>TT</b> al |                                                                |           |        | T229 HUB BOLT SUITABLE FOR INDICA                                 |
| T229                    | T23             | T230×                                                          | T231      | T233   | T23 BRAKE OIL CAP SUITABLE FOR INDICA                             |
|                         |                 |                                                                |           |        | T230 PETROL (DIESEL) TANK COVER LOCK<br>SUITABLE FOR INDICA       |
| LITTAL                  | S               |                                                                |           | LITTAL | T231 PARKING LIGHT HOLDER SUITABLE FOR<br>INDICA/INDIGO           |
|                         | Li <b>TT</b> AL |                                                                | LITTAL    |        | T233 RADIATOR 'T' SUITABLE FOR INDICA                             |