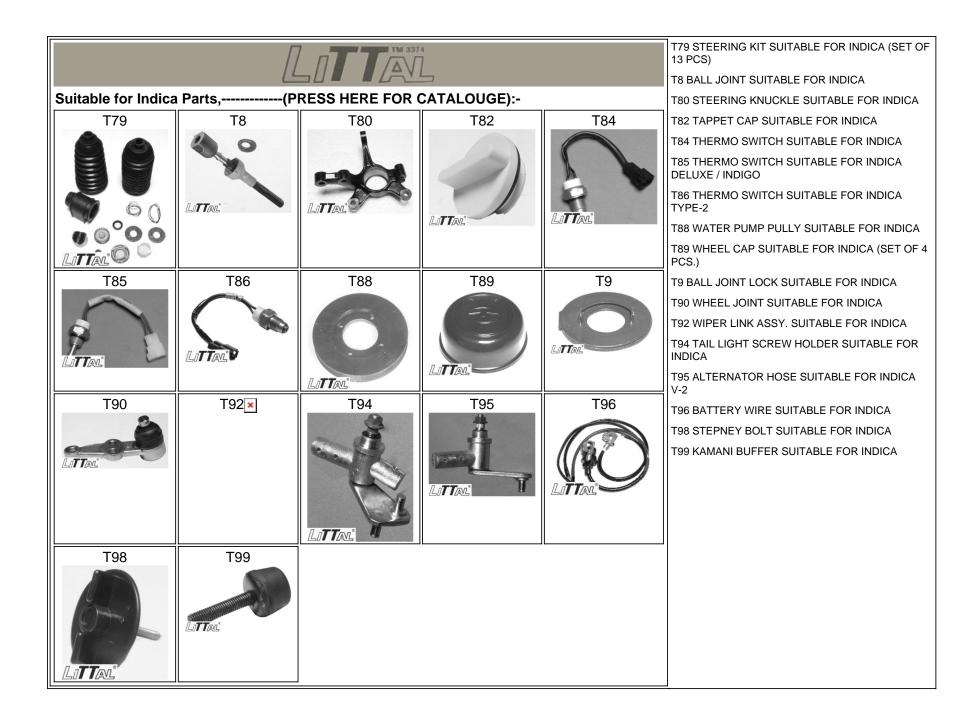

|                     | Γ               | 7 IIII III 337                                 | 4                |          | T1 AIR SNOOKER SUITABLE FOR INDICA                              |
|---------------------|-----------------|------------------------------------------------|------------------|----------|-----------------------------------------------------------------|
|                     | 11              |                                                |                  |          | T10 BATTERY CLAMP SUITABLE FOR INDICA                           |
| Suitable for Indica | a Parts,(P      | T102 CABLE SPEEDO METER SUITABLE FOR<br>INDIGO |                  |          |                                                                 |
| T1                  | T10             | T102                                           | T103×            | T106     | T103 NA                                                         |
| 3                   |                 |                                                |                  | 00       | T106 JUMPING ROD KIT SUITABLE FOR INDICA<br>FULL                |
| <b>B</b> A          | Li <b>tt</b> al | -0                                             |                  | 0000     | T107 DIFFERENTIAL PIN SUITABLE FOR INDICA                       |
|                     |                 |                                                |                  | LITTAL   | T108 GEAR LEVER CONNECTOR SUITABLE FOR<br>INDICA                |
|                     |                 |                                                |                  |          | T109 CLUTCH BUSH KIT SUITABLE FOR INDICA /<br>ACE               |
|                     |                 |                                                |                  |          | T11 BATTERY CLAMP KIT SUITABLE FOR INDICA                       |
|                     |                 |                                                |                  |          | T110 A.C. PULLY BOLT SUITABLE FOR INDICA                        |
| / TTos              |                 |                                                |                  |          | T111 DIESEL FILTER SUITABLE FOR INDICA                          |
|                     |                 |                                                |                  |          | T112 FLY WHEEL RING GEAR SUITABLE FOR                           |
| T107                | T108            | T109                                           | T11              | T110     | T113 SHOCKER RING SUITABLE FOR INDICA                           |
|                     |                 |                                                |                  | 11       | T114 OIL FILTER SUITABLE FOR INDICA                             |
|                     |                 | QQ                                             | V                | Car      | T115 AIR CLEANER WASHER SUITABLE FOR<br>INDICA ( SET OF 3 PCS ) |
|                     | LUTTAL'         |                                                | LITTAL           | LUTTAL   | T116 COOLANT BOTTLE CAP SUITABLE FOR                            |
|                     | <br>T112        | T113                                           | <br>T114         | <br>T115 | T117 GEAR LEVER PIN SUITABLE FOR INDICA                         |
|                     |                 | 1115                                           |                  | 6        | T118 BONNET LOCK SUITABLE FOR INDICA (SET<br>OF 2 PCS)          |
| LOTTAL ;            |                 |                                                | Ca2              |          | T12 BATTERY ROD SUITABLE FOR INDICA                             |
| 7111-296            |                 |                                                | (00)             | 00       | T121 CABLE ACCELERATOR SUITABLE FOR                             |
| LITTAL              | LOTTAL          |                                                |                  |          |                                                                 |
|                     |                 | LITTAL                                         | 1                |          |                                                                 |
|                     |                 |                                                | LITTAL           |          |                                                                 |
| T116                | T117            | T118                                           | T12              | T121     |                                                                 |
| CAUTION             |                 |                                                |                  |          |                                                                 |
| TO OPEN WHEN        | LITTAL          | Read-                                          | Lo <b>TT</b> ea. |          |                                                                 |
| Littal              |                 |                                                |                  |          |                                                                 |
|                     |                 |                                                |                  |          |                                                                 |

|                     | Γ       | TM 337                                   | 4      |                 | T122 CABLE DICKY SUITABLE FOR INDICA V-2                         |
|---------------------|---------|------------------------------------------|--------|-----------------|------------------------------------------------------------------|
|                     | //      | T123 NA                                  |        |                 |                                                                  |
| Suitable for Indica | Parts(P | T124 STEERING PINION SUITABLE FOR INDICA |        |                 |                                                                  |
| T122                | T123×   | T124                                     | T125   | T126            | T125 POWER STEERING FILTER SUITABLE FOR                          |
|                     |         |                                          |        |                 | T126 OIL CHAMBER GASKET SUITABLE FOR<br>INDICA                   |
| Li <b>TT</b> AL     |         | LITTAL                                   | 10     | LITTAL          | T127 SILENCER PACKING SUITABLE FOR INDICA 3<br>HOLE              |
|                     |         |                                          |        |                 | T128 TAPPET COVER GASKET SUITABLE FOR<br>INDICA                  |
|                     |         |                                          | LITTAL |                 | T13 BLEEDING NIPPLE SUITABLE FOR INDICA / ACE                    |
|                     |         |                                          | T130   | <br>T135        | T130 FUSE BOX COVER SUITABLE FOR INDICA                          |
|                     | 5       | TTS                                      | 1130   | 1135            | T135 DUST SEAL SUITABLE FOR INDICA (SET OF 4 PCS)                |
| $()_{2}$            |         | LOTTAL                                   |        | Li <b>tt</b> al | T136 SILENCER RUBBER SUITABLE FOR INDICA<br>HEAVY DUTY           |
| LITTAL              |         |                                          | LITTAL |                 | T137 MUD FLAP SUITABLE FOR INDICA V2 (SET OF 4 PCS)              |
| T136                | T137    | T138 <mark>×</mark>                      | T139×  | T14             | T138 GARNISH SHASH BRACKET SUITABLE FOR<br>INDICA (SET OF 2 PCS) |
| atta                | - /4    |                                          |        |                 | T139 NA                                                          |
| 69                  |         |                                          |        | LITTAL          | T14 BONNET CABLE SUITABLE FOR INDICA                             |
| LITTAL              | 2       |                                          |        |                 | T142 BRAKE DISC PAD SUITABLE FOR INDICA<br>(SET OF 4 PCS)        |
|                     | LITTAL  |                                          |        |                 | T143 INDICATOR LIGHT GLASS SUITABLE FOR<br>INDICA                |
|                     | T143    |                                          | T146   |                 | T144 MUD FLAP SUITABLE FOR INDIGO                                |
|                     | 1145    |                                          |        |                 | T146 WIRING CLIP HOOK TYPE SUITABLE FOR<br>INDICA                |
| LITTAL              | LITTAL  | LITTAL                                   | LITTAL |                 | T147 COOLANT BOTTLE SUITABLE FOR INDICA                          |

|                     |          | T148 POWER STEERING ELBOW SUITABLE FOR<br>INDICA<br>T149 SUSPENSION ARM BRACKET SUITABLE FOR |               |        |                                                                            |
|---------------------|----------|----------------------------------------------------------------------------------------------|---------------|--------|----------------------------------------------------------------------------|
| Suitable for Indica | Parts,(P | INDICA                                                                                       |               |        |                                                                            |
| T148                | T149     | T150                                                                                         | T151          | T152   | T150 TIMING COVER BIG (PLASTIC) SUITABLE FOR                               |
| LITTAL              |          | 0                                                                                            |               |        | T151 TIMING COVER SMALL (PLASTIC) SUITABLE<br>FOR INDICA                   |
|                     | •        | i ol                                                                                         | LiTTAL        | LITTAL | T152 FOOT REST SUITABLE FOR INDICA (SET OF 4 PCS)                          |
|                     | LITTAL   |                                                                                              |               |        | T153 BATTERY TRAY SUITABLE FOR INDICA                                      |
| T153                | T154     | T155×                                                                                        | T156          | T157   | T154 SPEAKER JALI (GRILL) SUITABLE FOR INDICA                              |
|                     |          |                                                                                              |               |        | T155 DIESEL TANK COVER SUITABLE FOR INDICA                                 |
| B. B                |          |                                                                                              |               |        | T156 DOOR MIRROR SHASH INNER RH + LH<br>SUITABLE FOR INDICA (SET OF 2 PCS) |
| LITTAL              |          |                                                                                              | LITTAL        | LOTTAL | T157 DICKY SHOCKER SUITABLE FOR INDICA                                     |
|                     | LITTAL   |                                                                                              |               |        | T158 BONNET ROD SUITABLE FOR INDICA                                        |
| T158                | T159     | T160                                                                                         | T161          | T162×  | T159 REAR SHOCKER BUSH SUITABLE FOR<br>INDICA (DAMRU)                      |
|                     |          |                                                                                              |               |        | T160 SILENCER BOLT SUITABLE FOR INDICA V-2                                 |
| LITTAL              | 0.00     |                                                                                              |               |        | T161 SILENCER RING SUITABLE FOR INDICA V-2<br>CARBON                       |
|                     | LITTAL   | LITTAL                                                                                       |               |        | T162 TAPPED WASHER SUITABLE FOR INDICA                                     |
| <br>T165            |          | T167×                                                                                        | LITTAL<br>T17 |        | T165 FRONT ENGINE MOUNTING SUITABLE FOR<br>INDICA (A) TYPE-2 ROUND         |
|                     |          |                                                                                              |               |        | T166 GEAR BOX MOUNTING SUITABLE FOR<br>INDICA (B) TYPE-2                   |
|                     | 050      |                                                                                              | 250           | LITTAL | T167 CHANNEL PATTI SUITABLE FOR INDICA<br>(GLASS CHANNEL) (SET OF 4 PCS)   |
| Li <b>tt</b> al     | LITTAL   |                                                                                              | PULL          |        | T17 BONNET OPENER SUITABLE FOR INDICA                                      |
|                     |          |                                                                                              |               |        | T170 SPEEDO METER WARM SUITABLE FOR                                        |

|                     | []       |                 | T171 SPEEDO METER WARM SUITABLE FOR<br>INDICA V-2<br>T172 FENDER LINING INDICA SUITABLE FOR |                 |                                                               |
|---------------------|----------|-----------------|---------------------------------------------------------------------------------------------|-----------------|---------------------------------------------------------------|
| Suitable for Indica | Parts,(P | RESS HERE FOR ( | CATALOUGE):-                                                                                |                 | FRONT                                                         |
| T171                | T172     | T173            | T174×                                                                                       | T174A×          | T173 DOOR STRICKER SUITABLE FOR INDICA                        |
| and                 |          | Y               |                                                                                             |                 | T174 SPEEDO METER GEAR SUITABLE FOR<br>INDICA V-1             |
| LITTAL              |          | QUP             |                                                                                             |                 | T174A SPEEDO METER GEAR SUITABLE FOR<br>INDICA V-2            |
|                     |          | LITTAL          |                                                                                             |                 | T175 NA                                                       |
| T175×               | T176     | T177            | T178×                                                                                       | T18             | T176 DICKY CABLE SUITABLE FOR INDICA TYPE-1                   |
|                     |          |                 |                                                                                             |                 | T177 FENDER LINING SUITABLE FOR INDICA REAR<br>(SET OF 2 PCS) |
|                     | Y.       |                 |                                                                                             |                 | T178 NA                                                       |
|                     | LiTTAL   | LITTAL          |                                                                                             |                 | T18 BONNET ROD CLIP (10 PCS) SUIATBLE FOR<br>INDICA           |
|                     |          |                 |                                                                                             | LITTAL          | T183 JUMPING ROD BRACKET SUITABLE FOR                         |
| T183                | T184     | T186            | T188                                                                                        | T189            | T184 SILENCER RING SUITABLE FOR INDICA V-2                    |
|                     |          |                 | 600                                                                                         | 1 a             | T186 REAR AXLE CONE SUITABLE FOR INDICA                       |
|                     |          |                 | 2 p                                                                                         |                 | T188 DOOR LOCK SUITABLE FOR INDICA RIGHT<br>WITH KEY          |
|                     | LITTAL   |                 | LITTAL                                                                                      | Li <b>tt</b> al | T189 DOOR LOCK SUITABLE FOR INDICA LEFT<br>WITH KEY           |
|                     |          | LITTAL          |                                                                                             |                 | T19 BONNET RUBBER (ROUND)SUITABLE FOR                         |
| T19                 | T190     | T191            | T192                                                                                        | T194            |                                                               |
| 1000                | 63       |                 | 60                                                                                          | ARRAMA          | T190 DICKY LOCK SUITABLE FOR INDICA WITH                      |
|                     | MO       | 7 +             |                                                                                             | - AMAMAN        | T191 BRAKE SHOE LOCK KIT SUITABLE FOR<br>INDICA / ACE         |
| LITTAL              | LITTAL   |                 |                                                                                             | LITTAL U        | T192 WIPER KIT SUITABLE FOR INDICA                            |
|                     |          |                 | LITTAL                                                                                      |                 | T194 CLUTCH SPRING SUITABLE FOR INDICA                        |

|                         | []              | T212 POWER STEERING HOSE SUITABLE FOR<br>INDICA V-2            |           |        |                                                                   |
|-------------------------|-----------------|----------------------------------------------------------------|-----------|--------|-------------------------------------------------------------------|
| Suitable for Indica     | Parts,(P        | T213 SUSPENSION ARM BRACKET SUITABLE FOR<br>INDIGO R/L (SET-2) |           |        |                                                                   |
| T212                    | T213            | T214                                                           | ,<br>T215 | T216   | T214 STEERING KNUCKLE BOLT SUITABLE FOR<br>INDICA (PKT - 10 PCS.) |
|                         |                 |                                                                |           | 13     | T215 TAPPED PIPE SUITABLE FOR INDICA                              |
|                         |                 | LITTAL                                                         |           |        | T216 CLUTCH CABLE SUITABLE FOR INDICA V-2                         |
|                         |                 |                                                                | LITTAL    | LITTAL | T217 SELF ROCKER PLATE SUITABLE FOR INDICA                        |
| Li <b>TT</b> AL<br>T217 | LITTAL T218     | T22                                                            | T220      | T221   | T218 GEAR BOX BREATHER PIPE SUITABLE FOR INDICA                   |
|                         |                 |                                                                |           |        | T22 BRAKE DISC LOCK SUITABLE FOR INDICA /<br>ACE                  |
| ÊJOĚ                    |                 |                                                                |           | BAP    | T220 BONNET MATE CAP SUITABLE FOR INDICA                          |
|                         |                 |                                                                | LITTAL    | S      | T221 BONNET OPNER SUITABLE FOR<br>INDIGO/INDICA V-2               |
|                         |                 |                                                                |           |        | T222 DICKY SHOCKER BOLT SUITABLE FOR<br>INDICA                    |
|                         |                 |                                                                |           | LITTAL | T223 A.C.PULLY BOLT SUITABLE FOR INDIGO                           |
| T222                    | T223            | T224                                                           | T227×     | T228   | T224 DOOR HINGE PIN SUITABLE FOR INDICA                           |
|                         |                 |                                                                |           | 101    | T227 GEAR LEVER CONNECTOR SUITABLE FOR<br>INDIGO                  |
| LITTAL                  |                 | LI <b>TT</b> AL                                                |           | LITTAL | T228 GEAR LEVER MOUNTING SUITABLE FOR<br>INDIGO                   |
|                         | Li <b>TT</b> al |                                                                |           |        | T229 HUB BOLT SUITABLE FOR INDICA                                 |
| T229                    | T23             | T230×                                                          | T231      | T233   | T23 BRAKE OIL CAP SUITABLE FOR INDICA                             |
|                         |                 |                                                                |           |        | T230 PETROL (DIESEL) TANK COVER LOCK<br>SUITABLE FOR INDICA       |
| LITTAL                  | S               |                                                                |           | LITTAL | T231 PARKING LIGHT HOLDER SUITABLE FOR<br>INDICA/INDIGO           |
|                         | Li <b>TT</b> AL |                                                                | LITTAL    |        | T233 RADIATOR 'T' SUITABLE FOR INDICA                             |