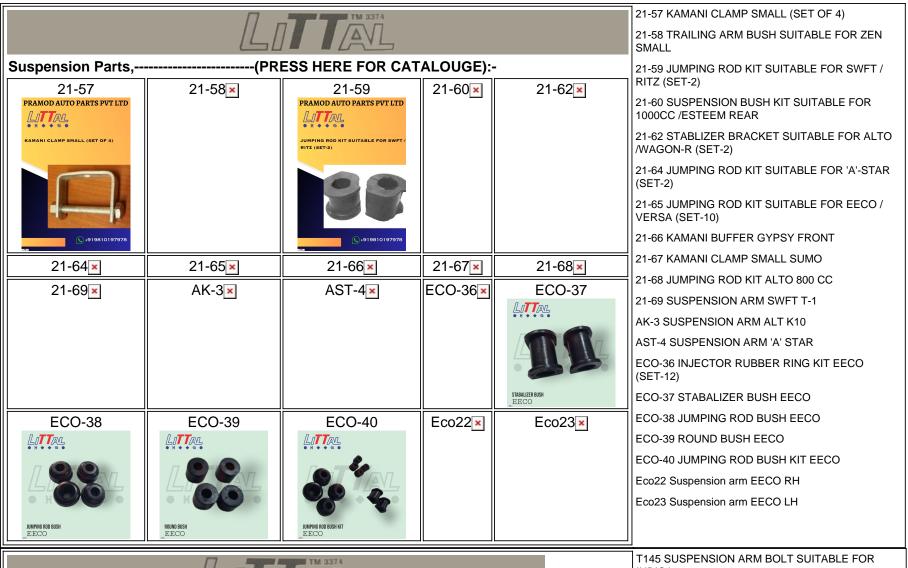

- SUSPENSION ARM SUITABLE FOR ALTO K10
- SUSPENSION ARM CR 800CC CAR
- JUMPING ROD KIT CAR T2 ZEN BUSH
- SUSPENTION BUSH KIT SUITABLE FOR BALENO
- SUSPENTION BUSH KIT SUITABLE FOR CIAZ
- SUSPENTION BUSH KIT SUITABLE FOR SWIFT NM
- SUSPENTION BUSH KIT SUITABLE FOR WAGNOR K10
- SUSPENTION BUSH KIT SUITABLE FOR ERTIGA
- -- Jumping Rod Kit suitable for Alt k10 / Alt 800
- -- Jumping Rod Kit suitable for Maruti BALENO
- 21-02 FRONT LEAF SPRING BUSH SUITABLE FOR VAN (STEEL BUSH)
- 21-03 JUMPING ROD SUITABLE FOR 1000CC REAR
- 21-04 JUMPING ROD BRACKET SUITABLE FOR CAR 800CC
- 21-05 JUMPING ROD BRACKET SUITABLE FOR VAN
- 21-06 JUMPING ROD BUSH SUITABLE FOR CAR
- 21-07 JUMPING ROD BUSH KIT SUITABLE FOR VAN
- 21-08 JUMPING ROD BUSH SUITABLE FOR VAN
- 21-09 JUMPING ROD SLEEVE SUITABLE FOR VAN (SET OF 2 PCS)
- 21-10 JUMPING ROD WASHER SUITABLE FOR CAR/ALTO
- 21-11 REAR LEAF SPRING BUSH SUITABLE FOR CAR 800CC