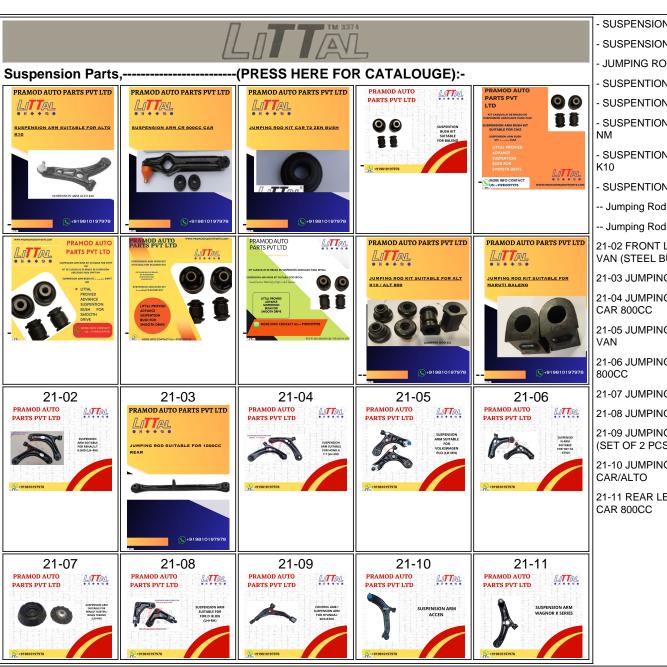

- SUSPENSION ARM SUITABLE FOR ALTO K10
- SUSPENSION ARM CR 800CC CAR
- JUMPING ROD KIT CAR T2 ZEN BUSH
- SUSPENTION BUSH KIT SUITABLE FOR BALENO
- SUSPENTION BUSH KIT SUITABLE FOR CIAZ
- SUSPENTION BUSH KIT SUITABLE FOR SWIFT NM
- SUSPENTION BUSH KIT SUITABLE FOR WAGNOR K10
- SUSPENTION BUSH KIT SUITABLE FOR ERTIGA
- -- Jumping Rod Kit suitable for Alt k10 / Alt 800
- -- Jumping Rod Kit suitable for Maruti BALENO
- 21-02 FRONT LEAF SPRING BUSH SUITABLE FOR VAN (STEEL BUSH)
- 21-03 JUMPING ROD SUITABLE FOR 1000CC REAR
- 21-04 JUMPING ROD BRACKET SUITABLE FOR CAR 800CC
- 21-05 JUMPING ROD BRACKET SUITABLE FOR VAN
- 21-06 JUMPING ROD BUSH SUITABLE FOR CAR
- 21-07 JUMPING ROD BUSH KIT SUITABLE FOR VAN
- 21-08 JUMPING ROD BUSH SUITABLE FOR VAN
- 21-09 JUMPING ROD SLEEVE SUITABLE FOR VAN (SET OF 2 PCS)
- 21-10 JUMPING ROD WASHER SUITABLE FOR CAR/ALTO
- 21-11 REAR LEAF SPRING BUSH SUITABLE FOR CAR 800CC