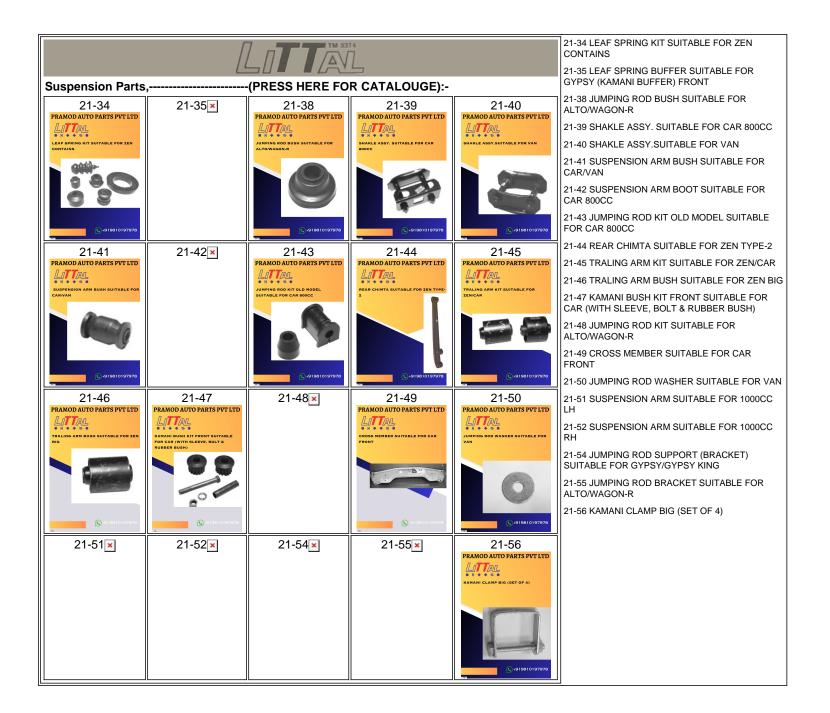

- SUSPENSION ARM SUITABLE FOR ALTO K10
- SUSPENSION ARM CR 800CC CAR
- JUMPING ROD KIT CAR T2 ZEN BUSH
- SUSPENTION BUSH KIT SUITABLE FOR BALENO
- SUSPENTION BUSH KIT SUITABLE FOR CIAZ
- SUSPENTION BUSH KIT SUITABLE FOR SWIFT NM
- SUSPENTION BUSH KIT SUITABLE FOR WAGNOR K10
- SUSPENTION BUSH KIT SUITABLE FOR ERTIGA
- -- Jumping Rod Kit suitable for Alt k10 / Alt 800
- -- Jumping Rod Kit suitable for Maruti BALENO
- 21-02 FRONT LEAF SPRING BUSH SUITABLE FOR VAN (STEEL BUSH)
- 21-03 JUMPING ROD SUITABLE FOR 1000CC REAR
- 21-04 JUMPING ROD BRACKET SUITABLE FOR CAR 800CC
- 21-05 JUMPING ROD BRACKET SUITABLE FOR VAN
- 21-06 JUMPING ROD BUSH SUITABLE FOR CAR
- 21-07 JUMPING ROD BUSH KIT SUITABLE FOR VAN
- 21-08 JUMPING ROD BUSH SUITABLE FOR VAN
- 21-09 JUMPING ROD SLEEVE SUITABLE FOR VAN (SET OF 2 PCS)
- 21-10 JUMPING ROD WASHER SUITABLE FOR CAR/ALTO
- 21-11 REAR LEAF SPRING BUSH SUITABLE FOR CAR 800CC