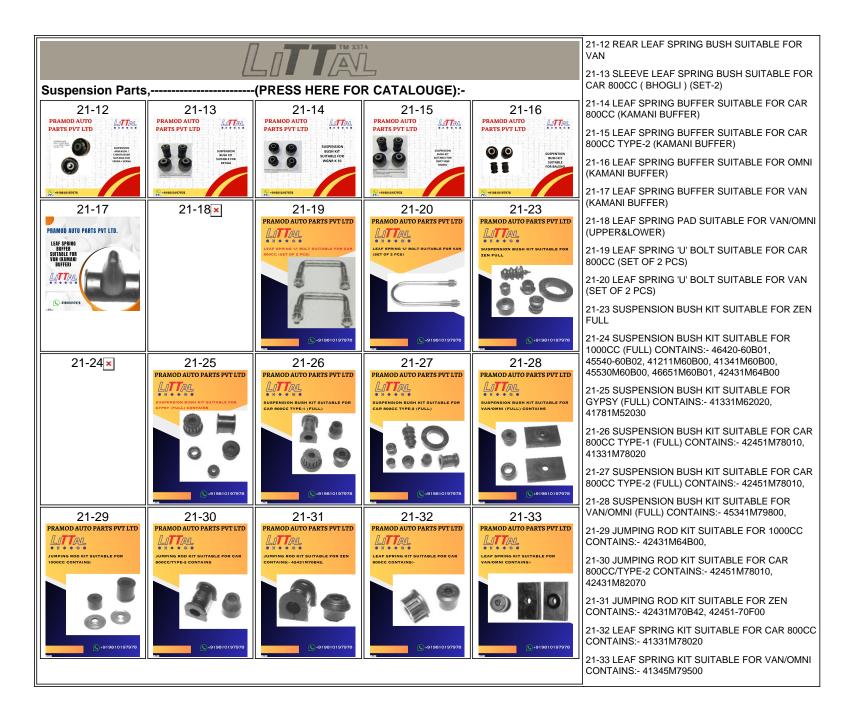

- SUSPENSION ARM SUITABLE FOR ALTO K10
- SUSPENSION ARM CR 800CC CAR
- JUMPING ROD KIT CAR T2 ZEN BUSH
- SUSPENTION BUSH KIT SUITABLE FOR BALENO
- SUSPENTION BUSH KIT SUITABLE FOR CIAZ
- SUSPENTION BUSH KIT SUITABLE FOR SWIFT NM
- SUSPENTION BUSH KIT SUITABLE FOR WAGNOR K10
- SUSPENTION BUSH KIT SUITABLE FOR ERTIGA
- -- Jumping Rod Kit suitable for Alt k10 / Alt 800
- -- Jumping Rod Kit suitable for Maruti BALENO
- 21-02 FRONT LEAF SPRING BUSH SUITABLE FOR VAN (STEEL BUSH)
- 21-03 JUMPING ROD SUITABLE FOR 1000CC REAR
- 21-04 JUMPING ROD BRACKET SUITABLE FOR CAR 800CC
- 21-05 JUMPING ROD BRACKET SUITABLE FOR VAN
- 21-06 JUMPING ROD BUSH SUITABLE FOR CAR
- 21-07 JUMPING ROD BUSH KIT SUITABLE FOR VAN
- 21-08 JUMPING ROD BUSH SUITABLE FOR VAN
- 21-09 JUMPING ROD SLEEVE SUITABLE FOR VAN (SET OF 2 PCS)
- 21-10 JUMPING ROD WASHER SUITABLE FOR CAR/ALTO
- 21-11 REAR LEAF SPRING BUSH SUITABLE FOR CAR 800CC