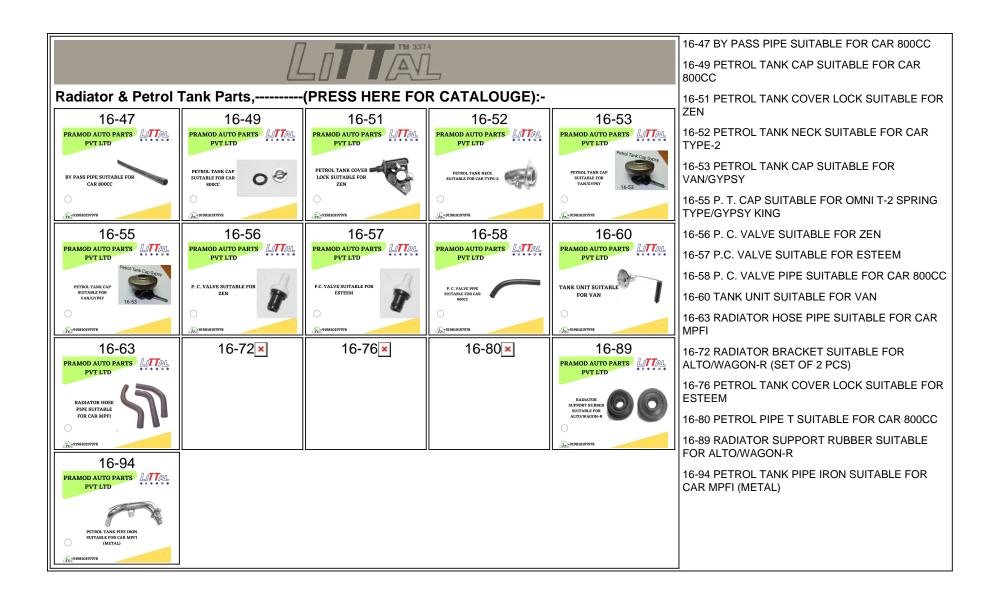

| TM 3574                                          |                                                             |                                                          |                                                               |                                                     | 16-01 COOLANT 1 LITRE                                            |
|--------------------------------------------------|-------------------------------------------------------------|----------------------------------------------------------|---------------------------------------------------------------|-----------------------------------------------------|------------------------------------------------------------------|
|                                                  |                                                             |                                                          |                                                               |                                                     | 16-02 COOLANT HALF LITRE                                         |
|                                                  |                                                             |                                                          |                                                               |                                                     | 16-101 PETROL TANK CAP ALTO /WAGON-R/SWIFT                       |
| 16-01                                            |                                                             |                                                          |                                                               |                                                     | 16-11 PETROL TANK CAP SUITABLE FOR CAR<br>800CC TYPE-2/ZEN BLACK |
| PRAMOD AUTO PARTS                                | PRAMOD AUTO PARTS                                           |                                                          | PRAMOD AUTO PARTS                                             | PRAMOD AUTO PARTS                                   | 16-12 PETROL TANK CAP SUITABLE FOR RUBBER<br>CAR 800CC           |
| COOLANT 1 LITRE                                  | COOLANT HALF                                                |                                                          | PETROL TANK CAP<br>SUITABLE FOR CAR 800CC<br>TYPE-2/ZEN BLACK | PETROL TANK CAP<br>SUITABLE FOR RUBBER CAR<br>800CC | 16-13 PETROL TANK COVER RUBBER SUITABLE<br>FOR CAR 800CC         |
|                                                  |                                                             |                                                          | ·<br>                                                         | ○<br>→ 19810197978                                  | 16-147 JOINT PIPE HOSE SUITABLE FOR MARUTI<br>VAN                |
| 16-13<br>PRAMOD AUTO PARTS                       | 16-147<br>PRAMOD AUTO PARTS<br>PVT LTD                      | 16-20<br>PRAMOD AUTO PARTS<br>PVT LTD                    | 16-23                                                         | 16-24<br>PRAMOD AUTO PARTS<br>PVT LTD               | 16-20 PETROL TANK NECK SUITABLE FOR CAR<br>800CC                 |
| PETROL TANK COVER                                | T                                                           | PETROL TANK NECK                                         | PETROL TANK NECK                                              | PETROL TANK NECK                                    | 16-23 PETROL TANK NECK SUITABLE FOR VAN                          |
| RUBBER SUITABLE                                  | JOINT PIPE HOSE SUITABLE<br>FOR MARITI VAN                  | SUITABLE FOR CAR BOOCC                                   | SUITABLE FOR VAN                                              | SUITABLE FOR VAN TYPE-2                             | 16-24 PETROL TANK NECK SUITABLE FOR VAN<br>TYPE-2                |
| Am \$19810197978                                 | 101 MARCH 1741                                              | A 919810197978                                           | 919810197978                                                  | fmt=919810197978                                    | 16-26 PETROL TANK PIPE SUITABLE FOR CAR                          |
| 16-26                                            | 16-28                                                       | 16-29                                                    | 16-30                                                         | 16-31                                               | 800CC STEEL                                                      |
| PRAMOD AUTO PARTS                                | PRAMOD AUTO PARTS                                           | PRAMOD AUTO PARTS                                        | PRAMOD AUTO PARTS                                             | PRAMOD AUTO PARTS                                   | 16-28 RADIATOR BRACKET SUITABLE FOR CAR<br>800CC (WITH RUBBER)   |
| PETER, TANK MPE<br>SUITABLE FOR CAR BOOC<br>STEL | RADIATOR BRACKET<br>SUITABLE FOR CAR 800CC<br>(WITH RUBBER) | RADIATOR CAP BIG (COM.)<br>SUITABLE FOR<br>CAR/VAN/CYPSY | RADIATOR CAP BIG (COM.)<br>SUITABLE FOR<br>CAR/VAN/GYPSY      | RADIATOR DRAIN PLUG<br>SUITABLE FOR 1000CC          | 16-29 RADIATOR CAP BIG (COM.) SUITABLE FOR<br>CAR/VAN/GYPSY      |
|                                                  |                                                             | 0<br>m=919810197978                                      |                                                               | 919810197978                                        | 16-30 RADIATOR CAP SMALL (COM.) SUITABLE<br>FOR CAR/VAN/GYPSY    |
| 16-33                                            | 16-34<br>pramod auto parts LITTAL                           | 16-37<br>PRAMOD AUTO PARTS                               | 16-38<br>pramod auto parts                                    | 16-39<br>PRAMOD AUTO PARTS                          | 16-31 RADIATOR DRAIN PLUG SUITABLE FOR<br>1000CC                 |
| PVT LTD • * • • • •                              | PVT LTD                                                     | PVT LTD • * • • • •                                      | PVT LTD • X • • • • •                                         | PVT LTD • X • • • •                                 | 16-33 RADIATOR DRAIN PLUG SUITABLE FOR VAN                       |
| RADIATOR DRAIN PLUG<br>SUITABLE FOR VAN          | RADIATOR DRAIN<br>PLUG SUITABLE FOR<br>ZEN                  | RADIATOR HOSE PIPE JOINT<br>SUITABLE FOR VAN (METAL)     | RADIATOR RUBBER<br>SUITABLE FOR CAR 800CC                     | RADIATOR RUBBER<br>SUITABLE FOR ZEN/CAR             | 16-34 RADIATOR DRAIN PLUG SUITABLE FOR ZEN                       |
| · · · · · · · · · · · · · · · · · · ·            | 2EN                                                         |                                                          | 919810197978                                                  | TYPE-2                                              | 16-37 RADIATOR HOSE PIPE JOINT SUITABLE FOR<br>VAN (METAL)       |
|                                                  |                                                             |                                                          |                                                               |                                                     | 16-38 RADIATOR RUBBER SUITABLE FOR CAR<br>800CC                  |
|                                                  |                                                             |                                                          |                                                               |                                                     | 16-39 RADIATOR RUBBER SUITABLE FOR<br>ZEN/CAR TYPE-2             |